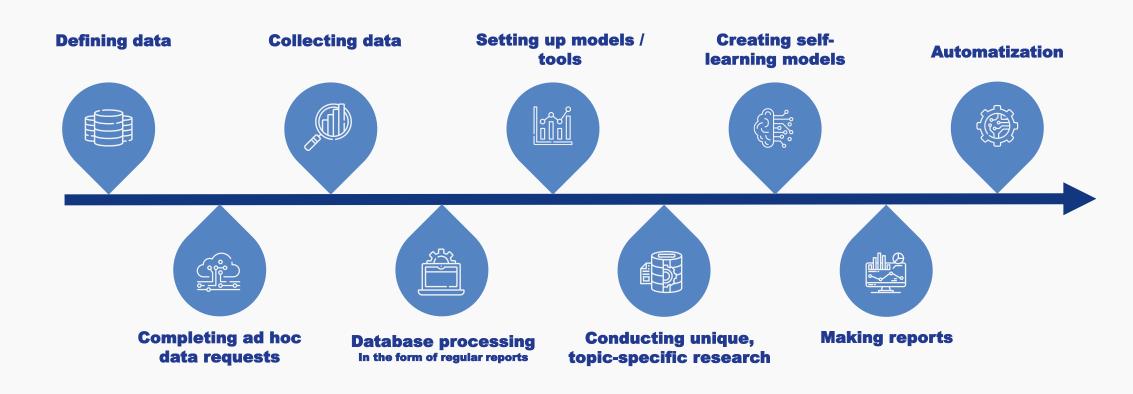

#### **Objective of the project**

- Seeing / understanding precisely what is going on in the sector
- Predicting
- Making impact studies (ex post and ex ante)

#### **SOURCE OF DATA**

National Tourism Data Supply Centre (NTDSC)

Data from tourism applications

Search

Cell phone data

**Expenditures** 

Online cash register data

**Social Media Listening** 

International research

Airport data