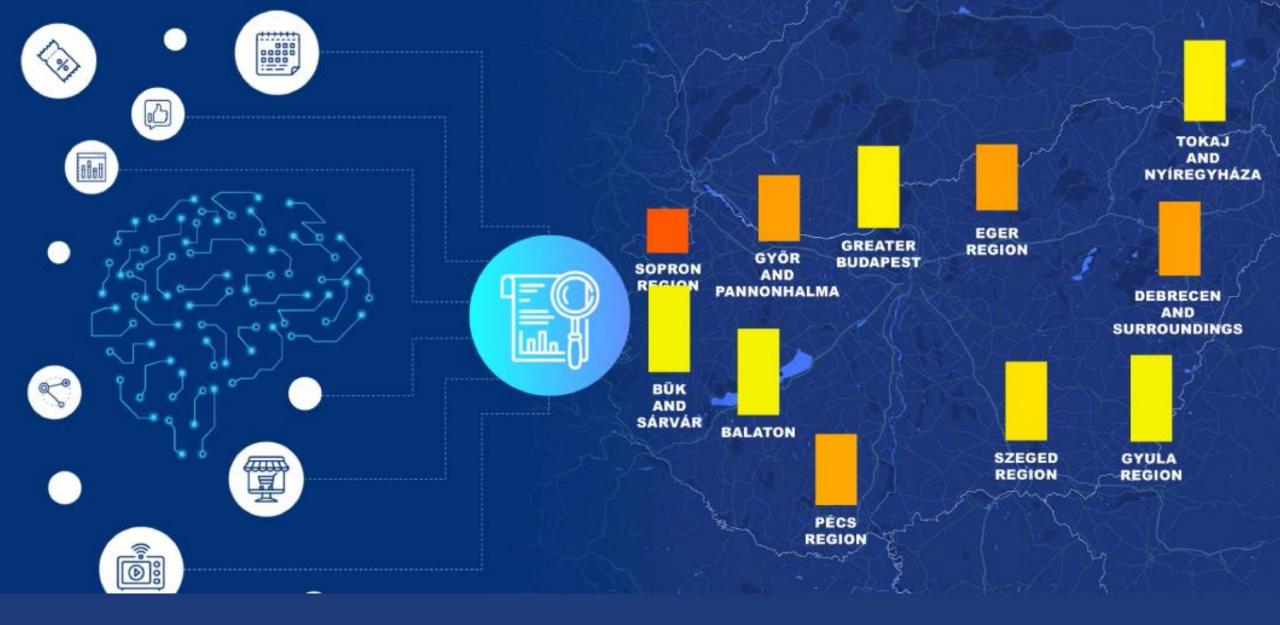

#### Tényadatok (2022.08.01. - 08.31.)

| MEGNEVEZÉS                                                        | SAJ      | AT ② ZALAKAR | s ⑦         | ZALA MEGYE ? | BALATON ?  |
|-------------------------------------------------------------------|----------|--------------|-------------|--------------|------------|
| Adatszolgáltatási napok száma                                     |          | 31/31        |             |              |            |
| Vendégforgalmi adatok                                             |          |              |             |              |            |
| Vendégek száma                                                    | <b>①</b> | 876 db       | 8711 db     | 30 230 db    | 89 835 di  |
| Vendégéjszakák száma                                              | <b>②</b> | 2 978 db     | 30896 db    | 105810 db    | 305354 di  |
| Átlagos tartózkodási idő                                          | <b>②</b> | 3,4 éj       | 3,5 éj      | 3,5 éj       | 3,4 6      |
| Bevételi adatok                                                   |          |              |             |              |            |
| Szoba bruttó átlagár (szállásdíj/kiadott szobák)                  | <b>②</b> | 19 246 Ft    | 26827 Ft    | 20720 Ft     | 33432 F    |
| Átlag bruttó bevétel 1 vendégre vetítve                           | <b>①</b> | 51964 Ft     | 63 339 Ft   | 46054 Ft     | 65 976 F   |
| Átlag bruttó bevétel 1 vendégéjszakára vetítve                    | <b>②</b> | 15 284 Ft    | 17858 Ft    | 13157 Pt     | 19410 F    |
| REVPAR (szállásdíj / kiadható szobák)                             | <b>②</b> | 14 043 Ft    | 21 619 Ft   | 14687 Ft     | 24378 F    |
| TREVPAR (összes szállodai árbevétel / kiadható szobák)            | <b>②</b> | 27 841 Ft    | 36325 Ft    | 21720 Ft     | 33 107 F   |
| Kapacitás adatok                                                  |          |              |             |              |            |
| Szálláshelyek száma                                               | <b>⑦</b> | 1 db         | 8 db        | 41 db        | 103 di     |
| Kiadott szobák száma                                              | <b>②</b> | 1 193 db     | 12065 db    | 44367 db     | 127857 d   |
| Kjadható szobák száma                                             | <b>②</b> | 1635 db      | 14971 db    | 62 592 db    | 175346 d   |
| Kiadott férőhelyek száma                                          | <b>②</b> | 2 2 9 2 db   | 30896 db    | 105810 db    | 305 354 di |
| Kiadható férőhelyek száma                                         | <b>⑦</b> | 4 494 db     | 34007 db    | 161 095 db   | 442 227 d  |
| Szobakapacitás-kihasználtság (kiadott szobák/ kiadható szobák)    | <b>⑦</b> | 72,9 %       | 80,6%       | 70,9 %       | 72,99      |
| Férőhely kihasználtság (kiadott férőhelyek / kiadható férőhelyek) | <b>②</b> | 66,6 %       | 90,9%       | 65,7 %       | 69 9       |
| Top 3 küldőpiac                                                   |          |              |             |              |            |
| Külföldiek aránya                                                 | <b>②</b> | 33,6 %       | 11,4%       | 20,9 %       | 22,89      |
| Тор1                                                              | <b>②</b> | Szlovákia    | Szlovákia   | Szlovákia    | Szlováki   |
| Top2                                                              | <b>①</b> | Románia      | Csehország  | Németország  | Németorszá |
| Top3                                                              | 7        | Csehország   | Németország | Csehország   | Ausztria   |

- PRE-BOOKINGS
- COMPARISON BETWEEN CATEGORIES
- SOURCE MARKETS