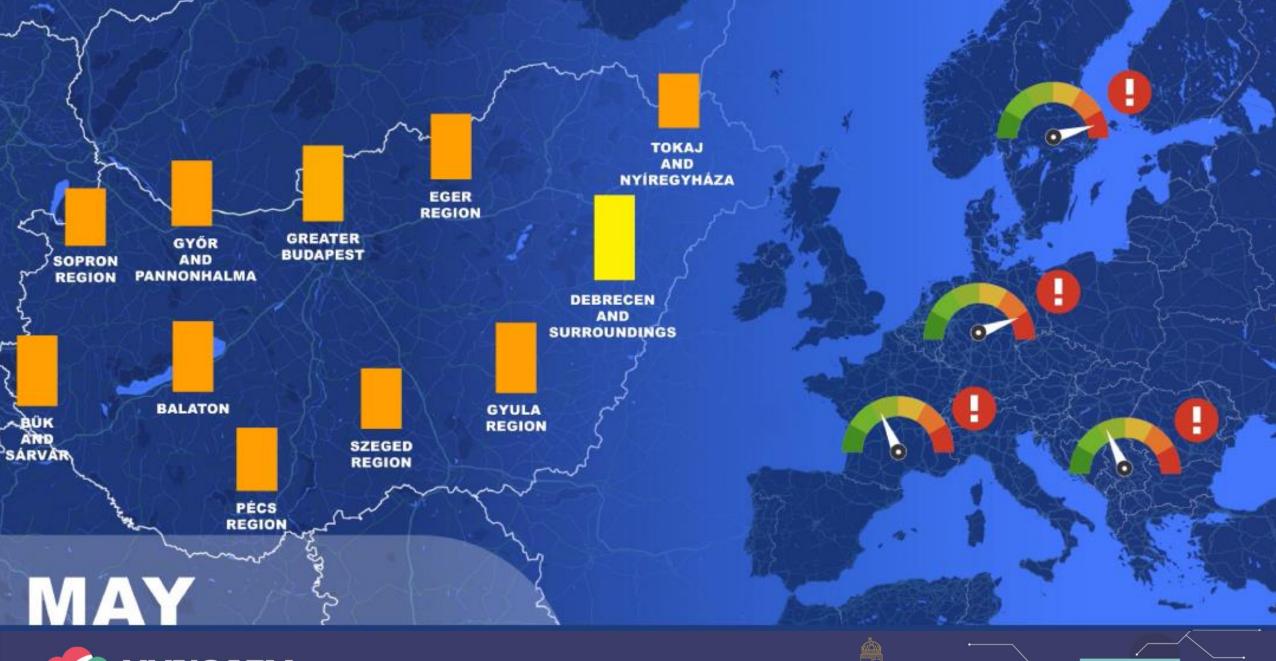

# Data driven decision making in tourism – case study Hungary

Dr. Marta Fazekas, PhD, Program Director of the Hungarian Tourism Agency



### Data-driven Tourism Management

#### **Objective of the project**

- Seeing / understanding precisely what is going on in the sector
- Predicting
- Making impact studies (ex post and ex ante)













#### **SOURCE OF DATA**



National Tourism Data Supply Centre (NTDSC)



Data from tourism applications



Search



Cell phone data



**Expenditures** 



Online cash register data



**Social Media Listening** 



International research



Airport data

















## **PRE-BOOKINGS PROGNOSIS** CAMPAIGN LAUNCH BOOKINGS **JANUARY** MAY SEPTEMBER DECEMBER



















**REPORTING SYSTEM** 















#### Tényadatok (2022.08.01. - 08.31.)

| MEGNEVEZÉS                                                        | SAJ      | AT ② ZALAKAR | s ⑦         | ZALA MEGYE ? | BALATON ?  |
|-------------------------------------------------------------------|----------|--------------|-------------|--------------|------------|
| Adatszolgáltatási napok száma                                     |          | 31/31        |             |              |            |
| Vendégforgalmi adatok                                             |          |              |             |              |            |
| Vendégek száma                                                    | <b>①</b> | 876 db       | 8711 db     | 30 230 db    | 89 835 di  |
| Vendégéjszakák száma