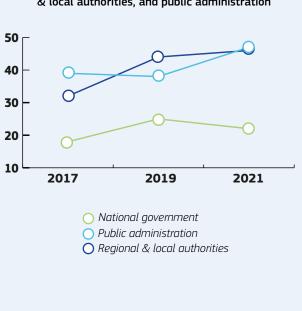

#### TRUST IN GOVERNMENT

# Tendency to trust national government, regional & local authorities, and public administration

SOURCE: European Commission, Standard Eurobarometer