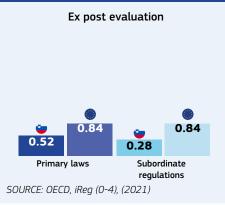

## POLICYMAKING AND IMPLEMENTATION

SOURCE: European Commission, eGovernment Benchmark (0-100), (2017, 2019 and 2021)

EU median