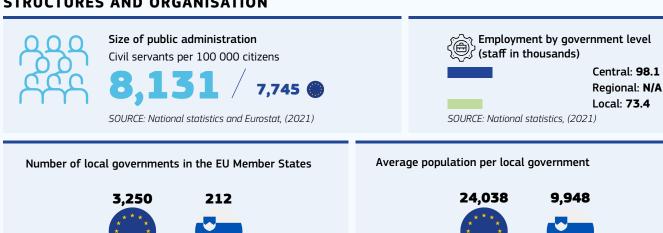

#### STRUCTURES AND ORGANISATION

## STRUCTURES AND ORGANISATION

34,965

Maximum

SOURCE: The Council of European Municipalities and Regions (CEMR), (2021) SOURCE: The Council of European Municipalities and Regions (CEMR), (2021)

31

Minimum