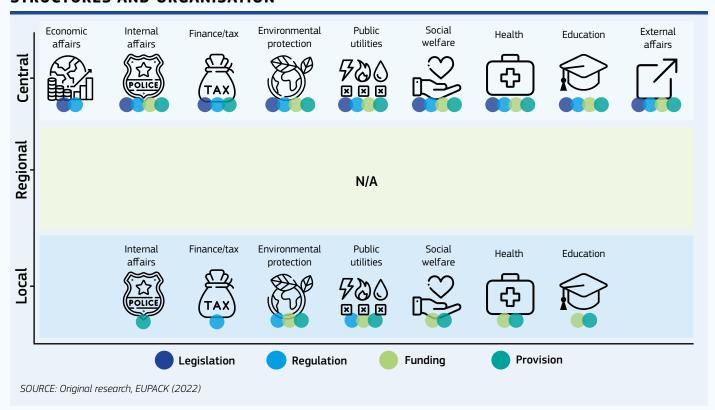

## STRUCTURES AND ORGANISATION

34,965

Maximum

SOURCE: The Council of European Municipalities and Regions (CEMR), (2021) SOURCE: The Council of European Municipalities and Regions (CEMR), (2021)

31

Minimum

#### STRUCTURES AND ORGANISATION