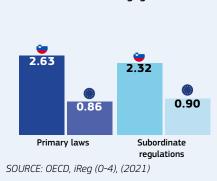

## POLICYMAKING AND IMPLEMENTATION

SOURCE: European Commission, eGovernment Benchmark (0-100), (2017, 2019 and 2021)

EU median