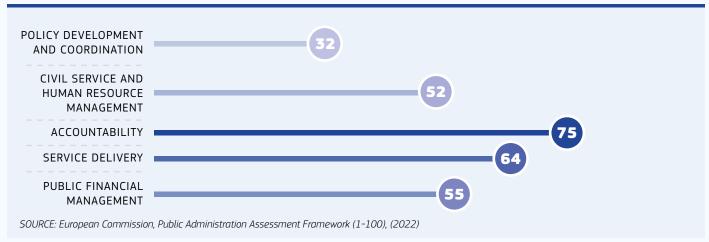

## STRATEGIC FRAMEWORK



For more information, please see EUPACK Country briefs, https://europa.eu/!NpmyVF

#### **OVERALL PERFORMANCE**



## STRUCTURES AND ORGANISATION



34,965

Maximum

SOURCE: The Council of European Municipalities and Regions (CEMR), (2021) SOURCE: The Council of European Municipalities and Regions (CEMR), (2021)

31

Minimum

#### STRUCTURES AND ORGANISATION



## POLICYMAKING AND IMPLEMENTATION











SOURCE: European Commission, eGovernment Benchmark (0-100), (2017, 2019 and 2021)



EU median

#### **CIVIL SERVICE**







#### TRUST IN GOVERNMENT

# Tendency to trust national government, regional



= EU average

## **SERVICE DELIVERY AND DIGITALISATION**