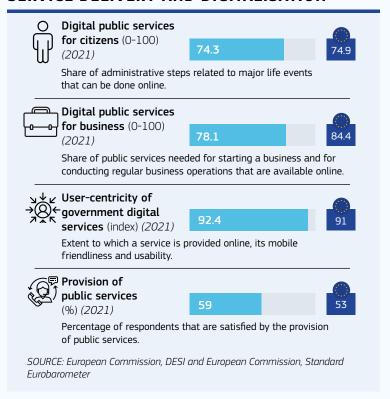

## STRATEGIC FRAMEWORK



For more information, please see EUPACK Country briefs, https://europa.eu/!NpmyVF

#### **OVERALL PERFORMANCE**



## STRUCTURES AND ORGANISATION



34,965

Maximum

SOURCE: The Council of European Municipalities and Regions (CEMR), (2021) SOURCE: The Council of European Municipalities and Regions (CEMR), (2021)

31

Minimum

#### STRUCTURES AND ORGANISATION



## POLICYMAKING AND IMPLEMENTATION











SOURCE: European Commission, eGovernment Benchmark (0-100), (2017, 2019 and 2021)



EU median

#### **CIVIL SERVICE**







#### TRUST IN GOVERNMENT

# Tendency to trust national government, regional



= EU average

## **SERVICE DELIVERY AND DIGITALISATION**