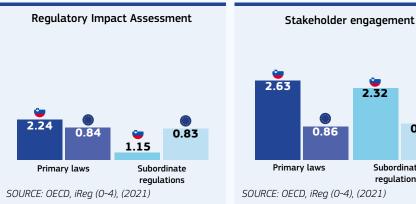

## POLICYMAKING AND IMPLEMENTATION

SOURCE: European Commission, eGovernment Benchmark (0-100), (2017, 2019 and 2021)

EU median