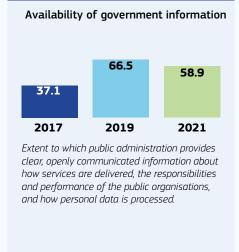

## POLICYMAKING AND IMPLEMENTATION

SOURCE: European Commission, eGovernment Benchmark (0-100), (2017, 2019 and 2021)

EU median