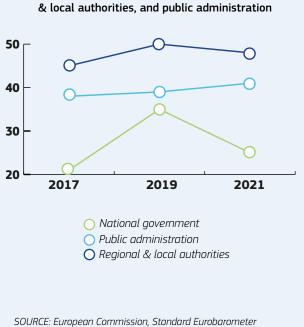

#### TRUST IN GOVERNMENT

# Tendency to trust national government, regional

= EU average