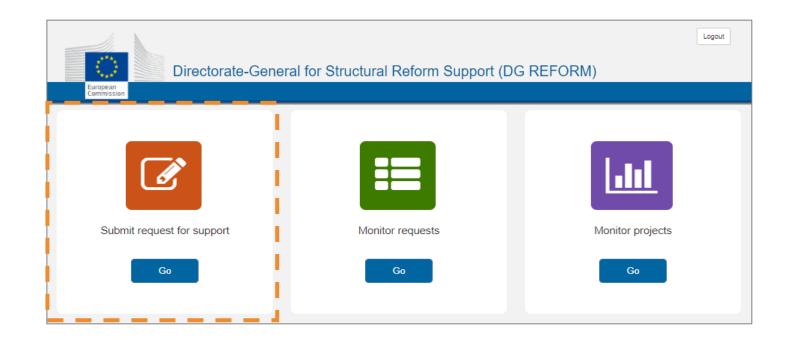

## TSI 2023 – Submission of requests through the Commission's IT platform

- Requests must be submitted using the Commission's IT platform (link)<sup>1</sup>
- Beneficiaries and Coordinating
   Authorities need to have a EU
   Login account (link)<sup>2</sup>
- It is encouraged that Beneficiaries work directly in the platform

- 1. 'Normal' request for technical support
- Request for a Flagship technical support project (12 projects in total)

### TSI 2023 – Commission's IT platform

DG REFORM is considering ways to enrich the information provided on the implementation of projects