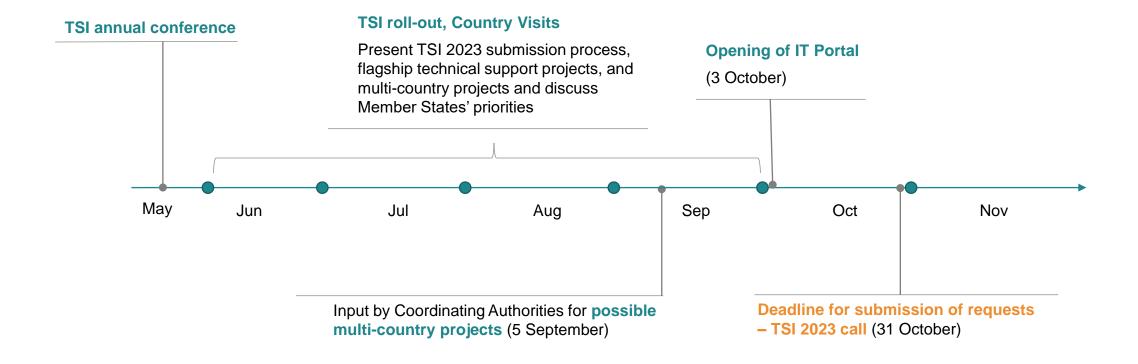

Directorate-General for Structural Reform Support (DG REFORM)

## Technical Support Instrument 2023 – Planning and novelties

TSI Annual Conference, 5 May 2022

## **Agenda**

#### **Discussion Session**

- Submission of request Process and timing
- What's new?

# Submission of requests – Process and timing

### **Expected timeline of the TSI 2023 roll-out**



## What's new?



## TSI 2023 - Template for request for technical support

TSI 2023

Template: REQUEST FOR TECHNICAL SUPPORT

The request for technical support will consist of questions on the following aspects:

- 1. Multi-country dimension of the request
- 2. Description of the problem/need to be addressed
- Indicative description of the support measures requested, the estimated cost and indicators to measure progress
- 4. Consent to communication activities



#### TECHNICAL SUPPORT INSTRUMENT (TSI) PROGRAMME Regulation (EU) 2021/240 (TSI Regulation)

REQUEST FOR TECHNICAL SUPPORT<sup>1</sup>
(Article 9 of the TSI Regulation)

DEADLINE: 31 October 2022 To be submitted [by/via]

| Member State:                     |            |
|-----------------------------------|------------|
| Tit